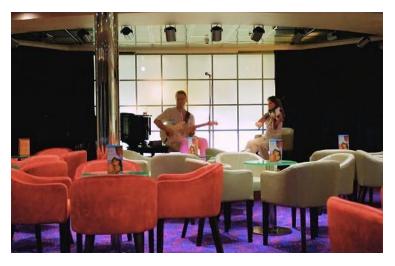

Lower Berthl Passenger Capacity: **960**All Berths Passenger Capacity: **1,200** 

Passenger Cabins: **480**Outside Cabins: **313**Inside Cabins: **167** 

Cabins with Balconies: **53**Normal Crew Capacity: **406** 

Year Built: 1980 / Year Rebuilt: 1992

LOA: **162 m**Beam: **26 m**Draft: **6.10 m** 

Gross Tons: **25,611 GT**Service Speed (Knots): **18** 

Type of Ship: Cruise Ship / Open Ocean

Accommodation Rating: 2.5/3\*