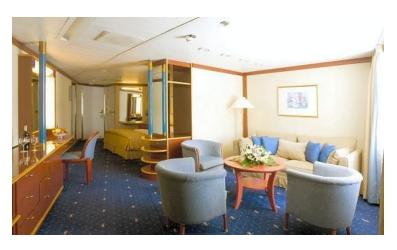

Lower Berthl Passenger Capacity: **960**All Berths Passenger Capacity: **1,200** 

Passenger Cabins: **480**Outside Cabins: **313**Inside Cabins: **167** 

Cabins with Balconies: **53**Normal Crew Capacity: **406** 

Year Built: 1980 / Year Rebuilt: 1992

LOA: **162 m**Beam: **26 m**Draft: **6.10 m** 

Gross Tons: **25,611 GT**Service Speed (Knots): **18** 

Type of Ship: Cruise Ship / Open Ocean

Accommodation Rating: 2.5/3\*