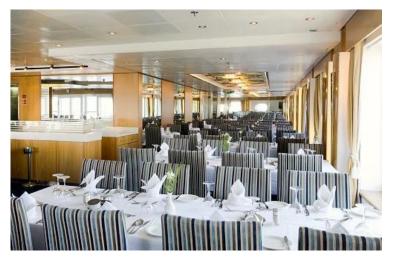

Lower Berthl Passenger Capacity: **960**All Berths Passenger Capacity: **1,200** 

Passenger Cabins: **480**Outside Cabins: **313**Inside Cabins: **167** 

Cabins with Balconies: **53**Normal Crew Capacity: **406** 

Year Built: 1980 / Year Rebuilt: 1992

LOA: **162 m**Beam: **26 m**Draft: **6.10 m** 

Gross Tons: **25,611 GT**Service Speed (Knots): **18** 

Type of Ship: Cruise Ship / Open Ocean

Accommodation Rating: 2.5/3\*