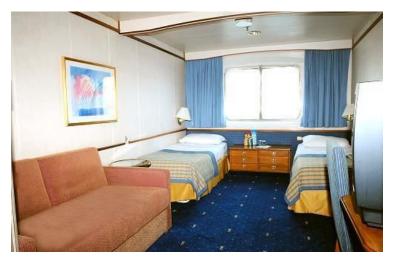

Lower Berthl Passenger Capacity: **960**All Berths Passenger Capacity: **1,200** 

Passenger Cabins: **480**Outside Cabins: **313**Inside Cabins: **167** 

Cabins with Balconies: **53**Normal Crew Capacity: **406** 

Year Built: 1980 / Year Rebuilt: 1992

LOA: **162 m**Beam: **26 m**Draft: **6.10 m** 

Gross Tons: **25,611 GT**Service Speed (Knots): **18** 

Type of Ship: Cruise Ship / Open Ocean

Accommodation Rating: 2.5/3\*