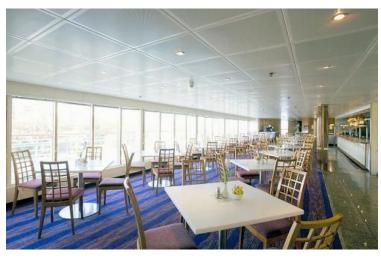

Lower Berthl Passenger Capacity: **960**All Berths Passenger Capacity: **1,200** 

Passenger Cabins: **480**Outside Cabins: **313**Inside Cabins: **167** 

Cabins with Balconies: **53**Normal Crew Capacity: **406** 

Year Built: 1980 / Year Rebuilt: 1992

LOA: **162 m**Beam: **26 m**Draft: **6.10 m** 

Gross Tons: **25,611 GT**Service Speed (Knots): **18** 

Type of Ship: Cruise Ship / Open Ocean

Accommodation Rating: 2.5/3\*