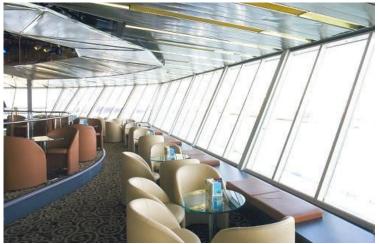

Lower Berthl Passenger Capacity: **960**All Berths Passenger Capacity: **1,200** 

Passenger Cabins: **480**Outside Cabins: **313**Inside Cabins: **167** 

Cabins with Balconies: **53**Normal Crew Capacity: **406** 

Year Built: 1980 / Year Rebuilt: 1992

LOA: **162 m**Beam: **26 m**Draft: **6.10 m** 

Gross Tons: **25,611 GT**Service Speed (Knots): **18** 

Type of Ship: Cruise Ship / Open Ocean

Accommodation Rating: 2.5/3\*