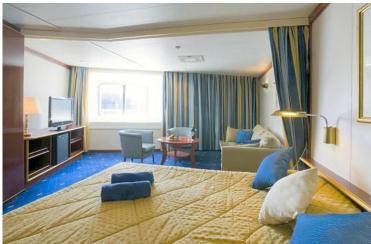

Lower Berthl Passenger Capacity: **960**All Berths Passenger Capacity: **1,200** 

Passenger Cabins: **480**Outside Cabins: **313**Inside Cabins: **167** 

Cabins with Balconies: **53**Normal Crew Capacity: **406** 

Year Built: 1980 / Year Rebuilt: 1992

LOA: **162 m**Beam: **26 m**Draft: **6.10 m** 

Gross Tons: **25,611 GT**Service Speed (Knots): **18** 

Type of Ship: Cruise Ship / Open Ocean

Accommodation Rating: 2.5/3\*