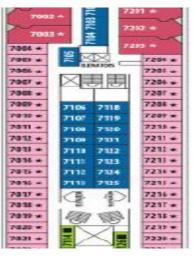

Lower Berthl Passenger Capacity: **960**All Berths Passenger Capacity: **1,200** 

Passenger Cabins: **480**Outside Cabins: **313**Inside Cabins: **167** 

Cabins with Balconies: **53**Normal Crew Capacity: **406** 

Year Built: 1980 / Year Rebuilt: 1992

LOA: **162 m**Beam: **26 m**Draft: **6.10 m** 

Gross Tons: **25,611 GT**Service Speed (Knots): **18** 

Type of Ship: Cruise Ship / Open Ocean

Accommodation Rating: 2.5/3\*