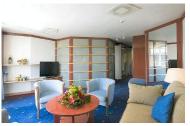

Lower Berthl Passenger Capacity: **960**All Berths Passenger Capacity: **1,200** 

Passenger Cabins: **480**Outside Cabins: **313**Inside Cabins: **167** 

Cabins with Balconies: **53**Normal Crew Capacity: **406** 

Year Built: 1980 / Year Rebuilt: 1992

LOA: **162 m**Beam: **26 m**Draft: **6.10 m** 

Gross Tons: **25,611 GT**Service Speed (Knots): **18** 

Type of Ship: Cruise Ship / Open Ocean

Accommodation Rating: 2.5/3\*