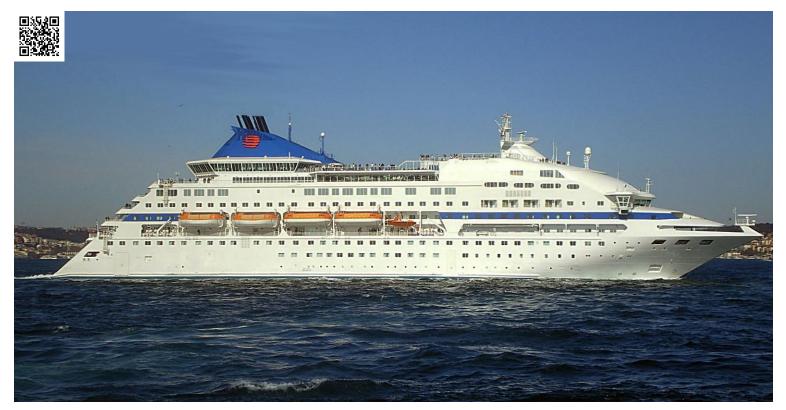

# 528 ft 1992 Cruise Ship - 960 / 1200 Passengers - Stock No. S2002 **US\$14,000,000**

Piraeus, Greece

#### CRUISE SHIP FOR SALE - AVAILABLE TO HANDOVER TO NEW OWNER SEPTEMBER 2023

**STOCK NO.: S2002** 

PLEASE NOTE: As brokers, the price indicated is our best estimate and may be negotiable.

SHIPS SPECIFICATIONS - STOCK NO.: S2002

Year Built: 1980 / Year Rebuilt: 1992

LOA: **162 m**Beam: **26 m**Draft: **6.10 m** 

Gross Tons: **25,611 GT**Service Speed (Knots): **18** 

Type of Ship: Cruise Ship / Open Ocean

Accommodation Rating: 2.5/3\*