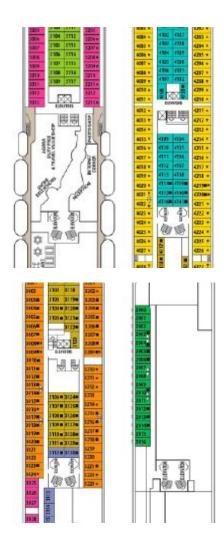

Lower Berthl Passenger Capacity: **960**All Berths Passenger Capacity: **1,200** 

Passenger Cabins: **480**Outside Cabins: **313**Inside Cabins: **167** 

Cabins with Balconies: **53**Normal Crew Capacity: **406** 

Year Built: 1980 / Year Rebuilt: 1992

LOA: **162 m**Beam: **26 m**Draft: **6.10 m** 

Gross Tons: **25,611 GT**Service Speed (Knots): **18** 

Type of Ship: Cruise Ship / Open Ocean

Accommodation Rating: 2.5/3\*