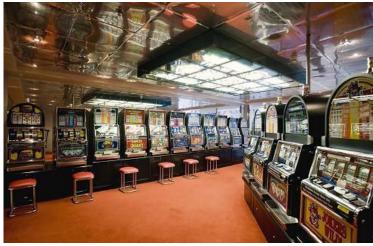

Lower Berthl Passenger Capacity: **960**All Berths Passenger Capacity: **1,200** 

Passenger Cabins: **480**Outside Cabins: **313**Inside Cabins: **167** 

Cabins with Balconies: **53**Normal Crew Capacity: **406** 

Year Built: 1980 / Year Rebuilt: 1992

LOA: **162 m**Beam: **26 m**Draft: **6.10 m** 

Gross Tons: **25,611 GT**Service Speed (Knots): **18** 

Type of Ship: Cruise Ship / Open Ocean

Accommodation Rating: 2.5/3\*