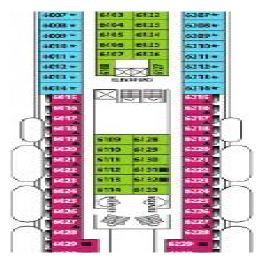

Lower Berthl Passenger Capacity: **960**All Berths Passenger Capacity: **1,200** 

Passenger Cabins: **480**Outside Cabins: **313**Inside Cabins: **167** 

Cabins with Balconies: **53**Normal Crew Capacity: **406** 

Year Built: 1980 / Year Rebuilt: 1992

LOA: **162 m**Beam: **26 m**Draft: **6.10 m** 

Gross Tons: **25,611 GT**Service Speed (Knots): **18** 

Type of Ship: Cruise Ship / Open Ocean

Accommodation Rating: 2.5/3\*