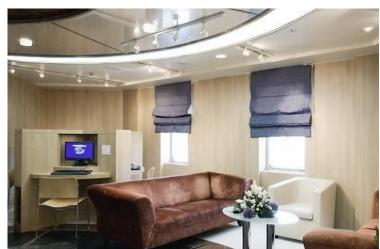

Lower Berthl Passenger Capacity: **960**All Berths Passenger Capacity: **1,200** 

Passenger Cabins: **480**Outside Cabins: **313**Inside Cabins: **167** 

Cabins with Balconies: **53**Normal Crew Capacity: **406** 

Year Built: 1980 / Year Rebuilt: 1992

LOA: **162 m**Beam: **26 m**Draft: **6.10 m** 

Gross Tons: **25,611 GT**Service Speed (Knots): **18** 

Type of Ship: Cruise Ship / Open Ocean

Accommodation Rating: 2.5/3\*