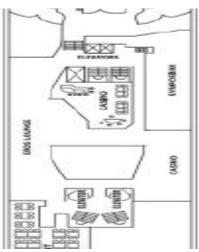

Lower Berthl Passenger Capacity: **960**All Berths Passenger Capacity: **1,200** 

Passenger Cabins: **480**Outside Cabins: **313**Inside Cabins: **167** 

Cabins with Balconies: **53**Normal Crew Capacity: **406** 

Year Built: 1980 / Year Rebuilt: 1992

LOA: **162 m**Beam: **26 m**Draft: **6.10 m** 

Gross Tons: **25,611 GT**Service Speed (Knots): **18** 

Type of Ship: Cruise Ship / Open Ocean

Accommodation Rating: 2.5/3\*