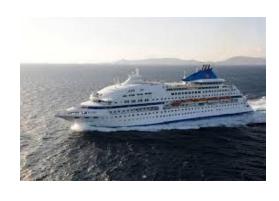

# 528 ft 1992 Cruise Ship - 960 / 1200 Passengers - Stock No. S2002 **US\$14,000,000**

Piraeus, Greece

#### CRUISE SHIP FOR SALE - AVAILABLE TO HANDOVER TO NEW OWNER SEPTEMBER 2023

**STOCK NO.: S2002** 

PLEASE NOTE: As brokers, the price indicated is our best estimate and may be negotiable.

SHIPS SPECIFICATIONS - STOCK NO.: S2002

Year Built: 1980 / Year Rebuilt: 1992

LOA: **162 m**Beam: **26 m**Draft: **6.10 m** 

Gross Tons: **25,611 GT**Service Speed (Knots): **18** 

Type of Ship: Cruise Ship / Open Ocean

Accommodation Rating: 2.5/3\*