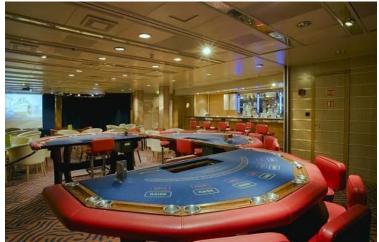

Lower Berthl Passenger Capacity: **960**All Berths Passenger Capacity: **1,200** 

Passenger Cabins: **480**Outside Cabins: **313**Inside Cabins: **167** 

Cabins with Balconies: **53**Normal Crew Capacity: **406** 

Year Built: 1980 / Year Rebuilt: 1992

LOA: **162 m**Beam: **26 m**Draft: **6.10 m** 

Gross Tons: **25,611 GT**Service Speed (Knots): **18** 

Type of Ship: Cruise Ship / Open Ocean

Accommodation Rating: 2.5/3\*