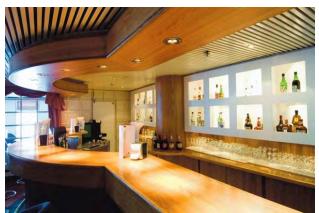

| Pub                  | 58 seats              |                       |
|----------------------|-----------------------|-----------------------|
| Reading/writing room | 30 seats              |                       |
| Card room            | 25 seats              |                       |
|                      |                       |                       |
| FACILITIES           |                       |                       |
| Bars (4)             | Conference facilities | Children's area       |
| Child pool           | Casino                | Gymnasium/Fitness     |
| Photo gallery        | Shops                 | Beauty shop/Barber    |
| 110v Electricity     | Medical Centre        | Massage Rooms         |
| 2 covered pools      | Whirlpool             | Telephone/TV all room |
| Video arcade         | Elevators (4)         | Radio all rooms       |
| Jogging track        | Laundry facilities    |                       |