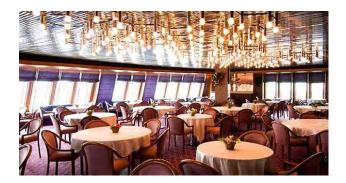

#### CABINS

| Туре                  | Outside | e Inside  |
|-----------------------|---------|-----------|
| Suite                 | 6       | -         |
| Two Lowers            | 97      | 118       |
| Double beds           | 271     | 45        |
| Upper/Lower           | -       | 12        |
| Total Cabins          | 374     | 175       |
| Grand total Cabins    |         | 549       |
|                       |         |           |
| Passengers 'basis 2'  |         | 1,098     |
| Maximum Pass at sea   |         | 1,550     |
| All beds              |         | 1,769     |
|                       |         |           |
| PUBLIC ROOMS          |         |           |
| Dining room           |         | 650 seats |
| Showlounge            |         | 650 seats |
| Nightclub             |         | 298 seats |
| Nightclub bar         |         | 83 seats  |
| Cinema/Theatre        |         | 227 seats |
| Poolside terrace      |         | 245 seats |
| Sunrise buffet dining |         | 170 seats |
| Aft pool club         |         | 60 seats  |
| Teen centre           |         | 60 seats  |