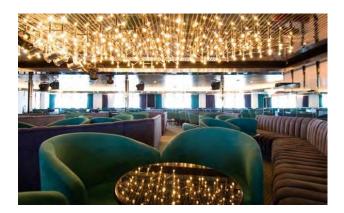

| Pub                  | 58 seats              |                       |
|----------------------|-----------------------|-----------------------|
| Reading/writing room | 30 seats              |                       |
| Card room            | 25 seats              |                       |
|                      |                       |                       |
| FACILITIES           |                       |                       |
| Bars (4)             | Conference facilities | Children's area       |
| Child pool           | Casino                | Gymnasium/Fitness     |
| Photo gallery        | Shops                 | Beauty shop/Barber    |
| 110v Electricity     | Medical Centre        | Massage Rooms         |
| 2 covered pools      | Whirlpool             | Telephone/TV all room |
| Video arcade         | Elevators (4)         | Radio all rooms       |
| Jogging track        | Laundry facilities    |                       |

## Photos