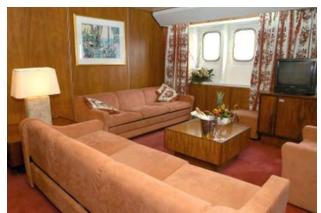

| Pub                  | 58 seats              |                       |
|----------------------|-----------------------|-----------------------|
| Reading/writing room | 30 seats              |                       |
| Card room            | 25 seats              |                       |
|                      |                       |                       |
| FACILITIES           |                       |                       |
| Bars (4)             | Conference facilities | Children's area       |
| Child pool           | Casino                | Gymnasium/Fitness     |
| Photo gallery        | Shops                 | Beauty shop/Barber    |
| 110v Electricity     | Medical Centre        | Massage Rooms         |
| 2 covered pools      | Whirlpool             | Telephone/TV all room |
| Video arcade         | Elevators (4)         | Radio all rooms       |
| Jogging track        | Laundry facilities    |                       |

## Photos