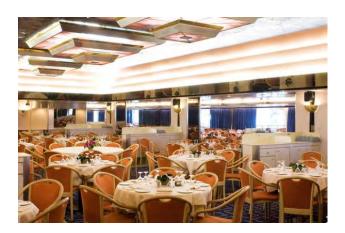

#### CABINS

| Туре                  | Outside | e Inside  |
|-----------------------|---------|-----------|
| Suite                 | 6       | -         |
| Two Lowers            | 97      | 118       |
| Double beds           | 271     | 45        |
| Upper/Lower           | -       | 12        |
| Total Cabins          | 374     | 175       |
| Grand total Cabins    |         | 549       |
|                       |         |           |
| Passengers 'basis 2'  |         | 1,098     |
| Maximum Pass at sea   |         | 1,550     |
| All beds              |         | 1,769     |
|                       |         |           |
| PUBLIC ROOMS          |         |           |
| Dining room           |         | 650 seats |
| Showlounge            |         | 650 seats |
| Nightclub             |         | 298 seats |
| Nightclub bar         |         | 83 seats  |
| Cinema/Theatre        |         | 227 seats |
| Poolside terrace      |         | 245 seats |
| Sunrise buffet dining |         | 170 seats |
| Aft pool club         |         | 60 seats  |
| Teen centre           |         | 60 seats  |