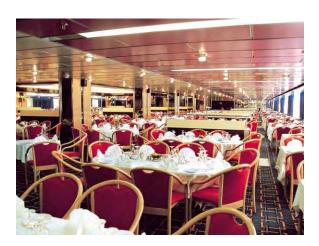

#### CABINS

| Туре                  | Outside | e Inside  |
|-----------------------|---------|-----------|
| Suite                 | 6       | -         |
| Two Lowers            | 97      | 118       |
| Double beds           | 271     | 45        |
| Upper/Lower           | -       | 12        |
| Total Cabins          | 374     | 175       |
| Grand total Cabins    |         | 549       |
|                       |         |           |
| Passengers 'basis 2'  |         | 1,098     |
| Maximum Pass at sea   |         | 1,550     |
| All beds              |         | 1,769     |
|                       |         |           |
| PUBLIC ROOMS          |         |           |
| Dining room           |         | 650 seats |
| Showlounge            |         | 650 seats |
| Nightclub             |         | 298 seats |
| Nightclub bar         |         | 83 seats  |
| Cinema/Theatre        |         | 227 seats |
| Poolside terrace      |         | 245 seats |
| Sunrise buffet dining |         | 170 seats |
| Aft pool club         |         | 60 seats  |
| Teen centre           |         | 60 seats  |