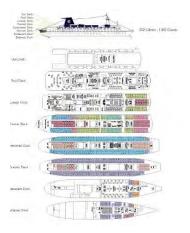

#### CABINS

| Туре                  | Outside | e Inside  |
|-----------------------|---------|-----------|
| Suite                 | 6       | -         |
| Two Lowers            | 97      | 118       |
| Double beds           | 271     | 45        |
| Upper/Lower           | -       | 12        |
| Total Cabins          | 374     | 175       |
| Grand total Cabins    |         | 549       |
|                       |         |           |
| Passengers 'basis 2'  |         | 1,098     |
| Maximum Pass at sea   |         | 1,550     |
| All beds              |         | 1,769     |
|                       |         |           |
| PUBLIC ROOMS          |         |           |
| Dining room           |         | 650 seats |
| Showlounge            |         | 650 seats |
| Nightclub             |         | 298 seats |
| Nightclub bar         |         | 83 seats  |
| Cinema/Theatre        |         | 227 seats |
| Poolside terrace      |         | 245 seats |
| Sunrise buffet dining |         | 170 seats |
| Aft pool club         |         | 60 seats  |
| Teen centre           |         | 60 seats  |

| Pub                  | 58 seats              |                       |
|----------------------|-----------------------|-----------------------|
| Reading/writing room | 30 seats              |                       |
| Card room            | 25 seats              |                       |
|                      |                       |                       |
| FACILITIES           |                       |                       |
| Bars (4)             | Conference facilities | Children's area       |
| Child pool           | Casino                | Gymnasium/Fitness     |
| Photo gallery        | Shops                 | Beauty shop/Barber    |
| 110v Electricity     | Medical Centre        | Massage Rooms         |
| 2 covered pools      | Whirlpool             | Telephone/TV all room |
| Video arcade         | Elevators (4)         | Radio all rooms       |
| Jogging track        | Laundry facilities    |                       |

## Measurements