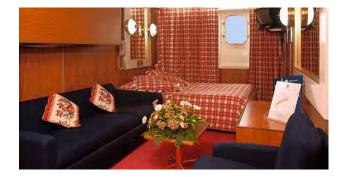

#### CABINS

| Туре                  | Outside | e Inside  |
|-----------------------|---------|-----------|
| Suite                 | 6       | -         |
| Two Lowers            | 97      | 118       |
| Double beds           | 271     | 45        |
| Upper/Lower           | -       | 12        |
| Total Cabins          | 374     | 175       |
| Grand total Cabins    |         | 549       |
|                       |         |           |
| Passengers 'basis 2'  |         | 1,098     |
| Maximum Pass at sea   |         | 1,550     |
| All beds              |         | 1,769     |
|                       |         |           |
| PUBLIC ROOMS          |         |           |
| Dining room           |         | 650 seats |
| Showlounge            |         | 650 seats |
| Nightclub             |         | 298 seats |
| Nightclub bar         |         | 83 seats  |
| Cinema/Theatre        |         | 227 seats |
| Poolside terrace      |         | 245 seats |
| Sunrise buffet dining |         | 170 seats |
| Aft pool club         |         | 60 seats  |
| Teen centre           |         | 60 seats  |