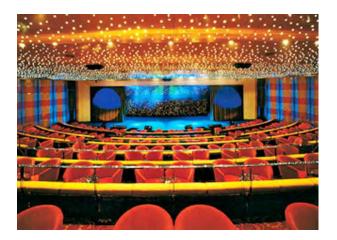

#### CABINS

| Туре                  | Outside | e Inside  |
|-----------------------|---------|-----------|
| Suite                 | 6       | -         |
| Two Lowers            | 97      | 118       |
| Double beds           | 271     | 45        |
| Upper/Lower           | -       | 12        |
| Total Cabins          | 374     | 175       |
| Grand total Cabins    |         | 549       |
|                       |         |           |
| Passengers 'basis 2'  |         | 1,098     |
| Maximum Pass at sea   |         | 1,550     |
| All beds              |         | 1,769     |
|                       |         |           |
| PUBLIC ROOMS          |         |           |
| Dining room           |         | 650 seats |
| Showlounge            |         | 650 seats |
| Nightclub             |         | 298 seats |
| Nightclub bar         |         | 83 seats  |
| Cinema/Theatre        |         | 227 seats |
| Poolside terrace      |         | 245 seats |
| Sunrise buffet dining |         | 170 seats |
| Aft pool club         |         | 60 seats  |
| Teen centre           |         | 60 seats  |