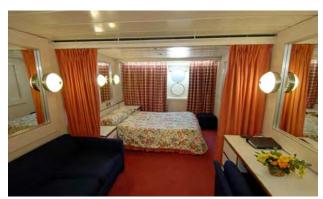

#### CABINS

| Туре                  | Outside | e Inside  |
|-----------------------|---------|-----------|
| Suite                 | 6       | -         |
| Two Lowers            | 97      | 118       |
| Double beds           | 271     | 45        |
| Upper/Lower           | -       | 12        |
| Total Cabins          | 374     | 175       |
| Grand total Cabins    |         | 549       |
|                       |         |           |
| Passengers 'basis 2'  |         | 1,098     |
| Maximum Pass at sea   |         | 1,550     |
| All beds              |         | 1,769     |
|                       |         |           |
| PUBLIC ROOMS          |         |           |
| Dining room           |         | 650 seats |
| Showlounge            |         | 650 seats |
| Nightclub             |         | 298 seats |
| Nightclub bar         |         | 83 seats  |
| Cinema/Theatre        |         | 227 seats |
| Poolside terrace      |         | 245 seats |
| Sunrise buffet dining |         | 170 seats |
| Aft pool club         |         | 60 seats  |
| Teen centre           |         | 60 seats  |

## Photos