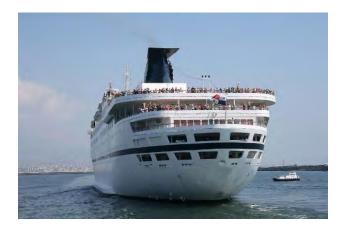

# Cruise Ship, 1200 Passengers -Stock No. S2148

| Make:      | Cruise Ship, 1200<br>Passengers |
|------------|---------------------------------|
| Model:     | -Stock No. S2148                |
| Length:    | 204.7 m                         |
| Price:     | \$ 16,000,000                   |
| Year:      | 1982                            |
| Condition: | Used                            |
| Location:  | India                           |

#### Summary

Approximately 2 years ago, we visited this ship in Naples Italy following her retirement from the service of her prior owners into whose fleet she no longer fits. We observed a ship apparently in good condition and with larger than normal cabins for her type with a very high availability of extra upper berths in 'family cabins.'