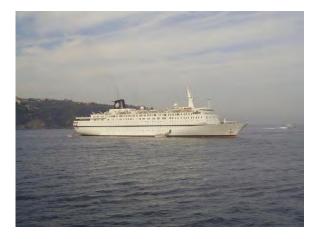

# Cruise Ship, 1200 Passengers -Stock No. S2148

| Make:      | Cruise Ship, 1200<br>Passengers |
|------------|---------------------------------|
| Model:     | -Stock No. S2148                |
| Length:    | 204.7 m                         |
| Price:     | \$ 16,000,000                   |
| Year:      | 1982                            |
| Condition: | Used                            |
| Location:  | India                           |

#### Summary

Approximately 2 years ago, we visited this ship in Naples Italy following her retirement from the service of her prior owners into whose fleet she no longer fits. We observed a ship apparently in good condition and with larger than normal cabins for her type with a very high availability of extra upper berths in 'family cabins.'