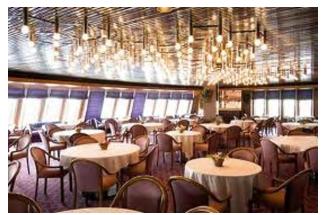

#### CABINS

| Туре                  | Outside | e Inside  |
|-----------------------|---------|-----------|
| Suite                 | 6       | -         |
| Two Lowers            | 97      | 118       |
| Double beds           | 271     | 45        |
| Upper/Lower           | -       | 12        |
| Total Cabins          | 374     | 175       |
| Grand total Cabins    |         | 549       |
|                       |         |           |
| Passengers 'basis 2'  |         | 1,098     |
| Maximum Pass at sea   |         | 1,550     |
| All beds              |         | 1,769     |
|                       |         |           |
| PUBLIC ROOMS          |         |           |
| Dining room           |         | 650 seats |
| Showlounge            |         | 650 seats |
| Nightclub             |         | 298 seats |
| Nightclub bar         |         | 83 seats  |
| Cinema/Theatre        |         | 227 seats |
| Poolside terrace      |         | 245 seats |
| Sunrise buffet dining |         | 170 seats |
| Aft pool club         |         | 60 seats  |
| Teen centre           |         | 60 seats  |