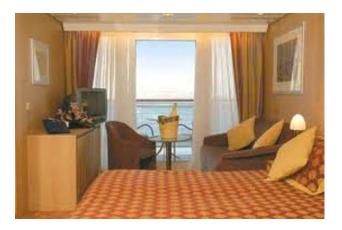

#### CABINS

| Туре                  | Outside | e Inside  |
|-----------------------|---------|-----------|
| Suite                 | 6       | -         |
| Two Lowers            | 97      | 118       |
| Double beds           | 271     | 45        |
| Upper/Lower           | -       | 12        |
| Total Cabins          | 374     | 175       |
| Grand total Cabins    |         | 549       |
|                       |         |           |
| Passengers 'basis 2'  |         | 1,098     |
| Maximum Pass at sea   |         | 1,550     |
| All beds              |         | 1,769     |
|                       |         |           |
| PUBLIC ROOMS          |         |           |
| Dining room           |         | 650 seats |
| Showlounge            |         | 650 seats |
| Nightclub             |         | 298 seats |
| Nightclub bar         |         | 83 seats  |
| Cinema/Theatre        |         | 227 seats |
| Poolside terrace      |         | 245 seats |
| Sunrise buffet dining |         | 170 seats |
| Aft pool club         |         | 60 seats  |
| Teen centre           |         | 60 seats  |

## Photos