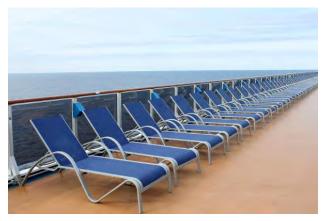

#### CABINS

| Туре                  | Outside | e Inside  |
|-----------------------|---------|-----------|
| Suite                 | 6       | -         |
| Two Lowers            | 97      | 118       |
| Double beds           | 271     | 45        |
| Upper/Lower           | -       | 12        |
| Total Cabins          | 374     | 175       |
| Grand total Cabins    |         | 549       |
|                       |         |           |
| Passengers 'basis 2'  |         | 1,098     |
| Maximum Pass at sea   |         | 1,550     |
| All beds              |         | 1,769     |
|                       |         |           |
| PUBLIC ROOMS          |         |           |
| Dining room           |         | 650 seats |
| Showlounge            |         | 650 seats |
| Nightclub             |         | 298 seats |
| Nightclub bar         |         | 83 seats  |
| Cinema/Theatre        |         | 227 seats |
| Poolside terrace      |         | 245 seats |
| Sunrise buffet dining |         | 170 seats |
| Aft pool club         |         | 60 seats  |
| Teen centre           |         | 60 seats  |