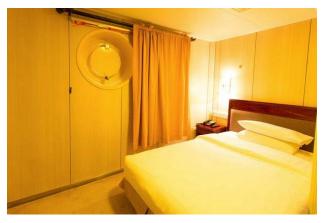

## Description

S2503 entered service: 1976

Refits: 1980 / 1989 / 2011

Gross tonnage: 15.791

Passenger capacity: lower beds: 650 - All berths: 775

Passenger decks: 7

Length: 156,26 m

Beam: 22,05 m