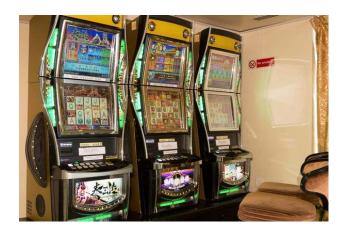

Classification: Russian Maritime Register of Shipping

Vessel is currently being used as a Casino Ship