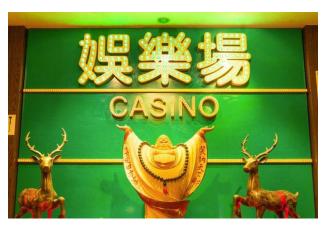

Classification: Russian Maritime Register of Shipping

Vessel is currently being used as a Casino Ship