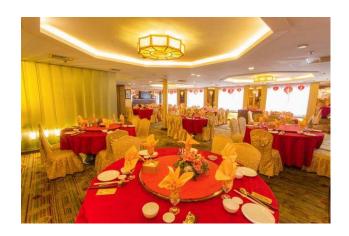

Classification: Russian Maritime Register of Shipping

Vessel is currently being used as a Casino Ship