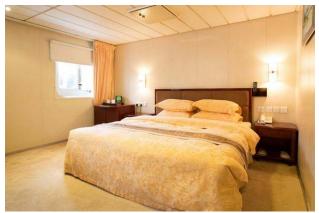

## Description

S2503 entered service: 1976

Refits: 1980 / 1989 / 2011

Gross tonnage: 15.791

Passenger capacity: lower beds: 650 - All berths: 775

Passenger decks: 7

Length: 156,26 m

Beam: 22,05 m