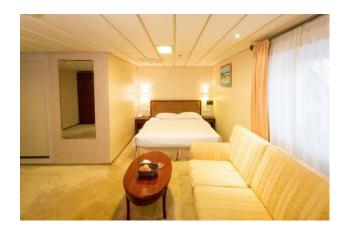

## Description

S2503 entered service: 1976

Refits: 1980 / 1989 / 2011

Gross tonnage: 15.791

Passenger capacity: lower beds: 650 - All berths: 775

Passenger decks: 7

Length: 156,26 m

Beam: 22,05 m