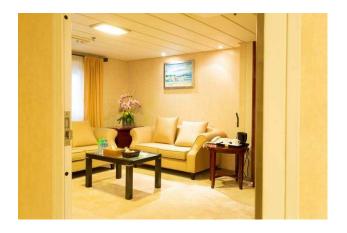

## Description

S2503 entered service: 1976

Refits: 1980 / 1989 / 2011

Gross tonnage: 15.791

Passenger capacity: lower beds: 650 - All berths: 775

Passenger decks: 7

Length: 156,26 m

Beam: 22,05 m