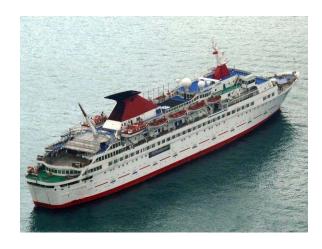

## Casino Cruise Ship, 650 to 775 Passengers -Stock No. S2503

Make: Casino Cruise Ship,

650 to 775 Passengers

MMoodell:: -Stock No. S2503 LLeennggtthh:: 156.26 m PPrriiccee: \$14,000,000

Year: 1976 Condition: Used

## Description

S2503 entered service: 1976

Refits: 1980 / 1989 / 2011

Gross tonnage: 15.791

Passenger capacity: lower beds: 650 - All berths: 775

Passenger decks: 7

Length: 156,26 m

Beam: 22,05 m

Main propulsion: 2 -18 cyl. four stroke single acting Pielstick-Wärtsilä diesel engines type: 18PC2-2V power 6625 kW each

2 Controllable pitch propellers

Built: Wartsila-Finland - Yard no.1223

Flag: Jamaica