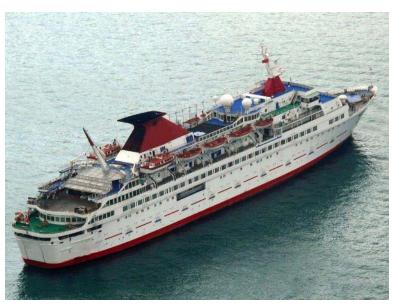

## Casino Cruise Ship, 650 to 775 Passengers -Stock No. S2503

Make: Casino Cruise Ship,

650 to 775 Passengers

MMoodell:: -Stock No. S2503 LLeennggtthh:: 156.26 m PPrriiccee: \$14,000,000

Year: 1976 Condition: Used

## Description

S2503 entered service: 1976

Refits: 1980 / 1989 / 2011

Gross tonnage: 15.791

Passenger capacity: lower beds: 650 - All berths: 775

Passenger decks: 7

Length: 156,26 m

Beam: 22,05 m

Main propulsion: 2 -18 cyl. four stroke single acting Pielstick-Wärtsilä diesel engines type: 18PC2-2V power 6625 kW each

2 Controllable pitch propellers

Built: Wartsila-Finland - Yard no.1223

Flag: Jamaica