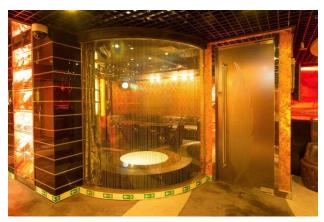

Classification: Russian Maritime Register of Shipping

Vessel is currently being used as a Casino Ship