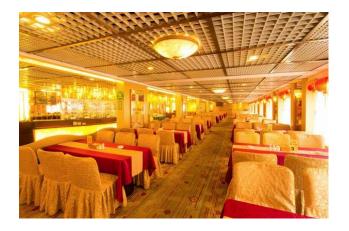

Classification: Russian Maritime Register of Shipping

Vessel is currently being used as a Casino Ship