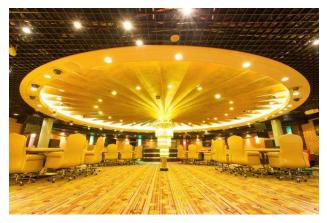

Classification: Russian Maritime Register of Shipping

Vessel is currently being used as a Casino Ship