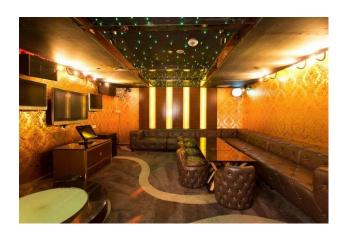

Classification: Russian Maritime Register of Shipping

Vessel is currently being used as a Casino Ship