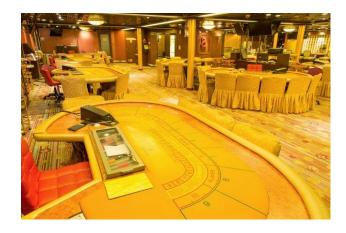

Classification: Russian Maritime Register of Shipping

Vessel is currently being used as a Casino Ship